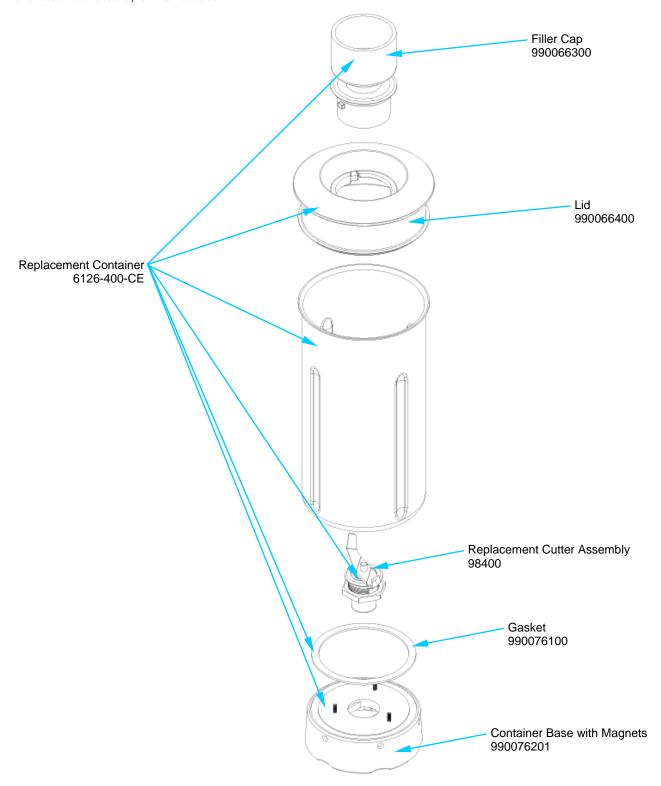

## Exploded View Drawing Model HBF400-CE

PROPRIETARY RIGHTS NOTICE This document and all information contained within it is the property of Hamilton Beach Brands, Inc. (HBB). It is confidential and proprietary and has been provided to you for a limited purpose. It must be returned or destroyed upon request. Disclosure, reproduction or use of this document and any information contained within it, in full or in part, for any purpose is forbidden without the prior written consent of HBB. No photographs may be taken of any article fabricated or assembled from this document without the prior written consent of HBB.

| Hamilton Beach<br>4421 Waterfront Drive<br>Glen Allen, VA 23060 | Revision Description | on: ADDED 990 | ADDED 990038700. |        |             |              |      |   |  |  |
|-----------------------------------------------------------------|----------------------|---------------|------------------|--------|-------------|--------------|------|---|--|--|
|                                                                 | Request Number:      | CME-2713      | Revision Date:   |        | 09/03/08    | Approved by: |      |   |  |  |
|                                                                 | Issue Code(s):       | SP, CS        | Page:            | 1 of 2 | Document #: | 5400011XX    | Rev: | В |  |  |