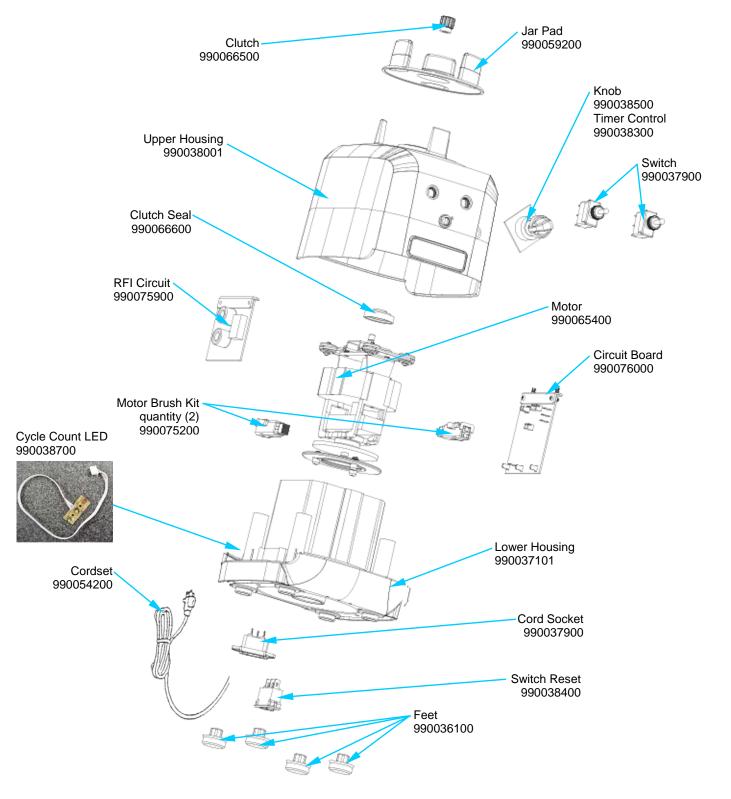

## Exploded View Drawing Model HBF400-CE

PROPRIETARY RIGHTS NOTICE and has been provided to you for a limited purpose. It must be returned or destroyed upon request. Disclosure, reproduction or use of this document and any information contained within it, in full or in part, for any purpose is forbidden without the prior written consent of HBB. No photographs may be taken of any article fabricated or assembled from this document without the prior written consent of HBB.

| Hamilton Beach<br>4421 Waterfront Drive<br>Glen Allen, VA 23060 | Revision Description: |  | ADDED 990038700. |         |         |             |              |      |   |
|-----------------------------------------------------------------|-----------------------|--|------------------|---------|---------|-------------|--------------|------|---|
|                                                                 | Request Number:       |  | CME-2713         | Revisio | n Date: | 09/03/08    | Approved by: |      |   |
|                                                                 | Issue Code(s):        |  | SP, CS           | Page:   | 2 of 2  | Document #: | 5400011XX    | Rev: | В |